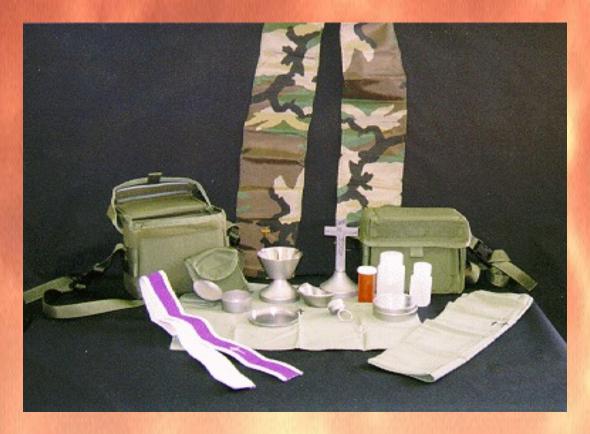

# THE CHAPLAIN COMBAT KIT

#### **COMPONENTS**

- BOTTLE, WIDE MOUTH, PLASTIC (2 OZ.)
- BOTTLE PLASTIC, WIDE MOUTH, (4 OZ.)
- BOTTLE, PLASTIC, PRESS LOCK CAP
- CHALICE ASSEMBLY (INCLUDES CUP, BASE, INTINCTION CUP, AND PATEN)

- CORPORAL;
   CROSS/CRUCIFIX WITH BASE
- OIL STOCK; PYX
- RECONCILIATION
   STOLE; BDU STOLE
   (NEWER KIT VERSION)
- ACCESSORY CASE

#### **COMPONENTS**

- BREAD CONTAINER
- CLOTH,
   PURIFICATOR
- CARRYING CASE

- WAFERS
- KOOL-AID PACKETS
- FIELD
  SERVICE
  WORSHIP
  BOOKLETS