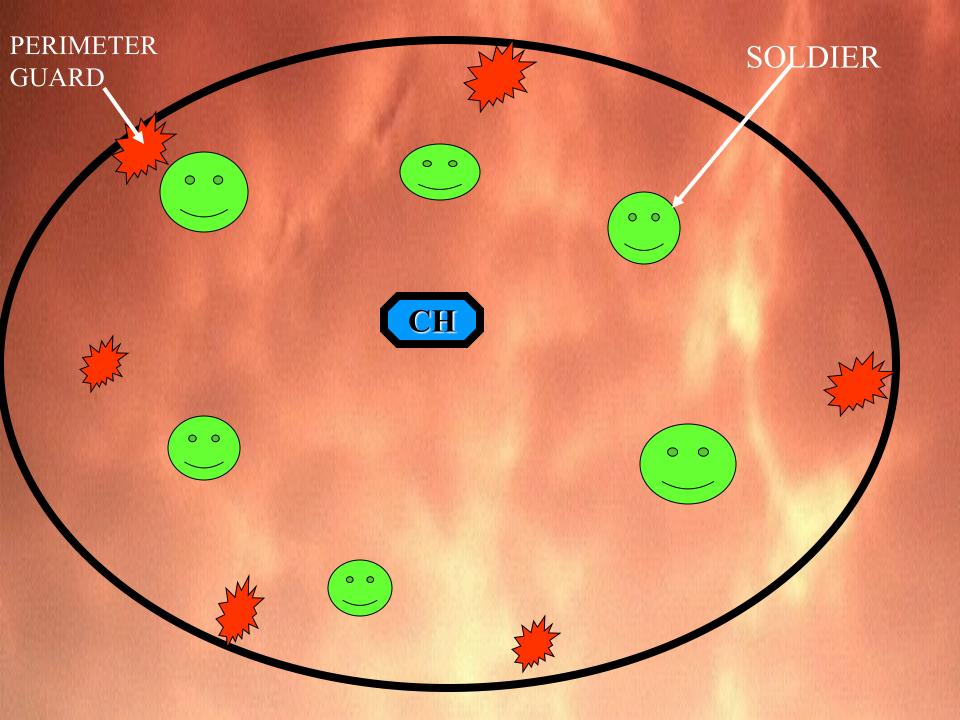

### SET-UP IN THE FIELD: BIVOUAC

LOCATION
DETERMINE WHICH ITEMS TO USE
SOLDIER PLACEMENT FOR
SERVICE
PERIMETER GUARD: CHAPLAIN
ASSISTANT

### SET-UP IN THE FIELD: COMBAT ENVIRONMENT

**LOCATION** 

DETERMINE WHICH ITEMS TO USE

SOLDIER PLACEMENT FOR SERVICE

PERIMETER GUARD: CHAPLAIN ASSISTANT & OTHER SOLDIERS