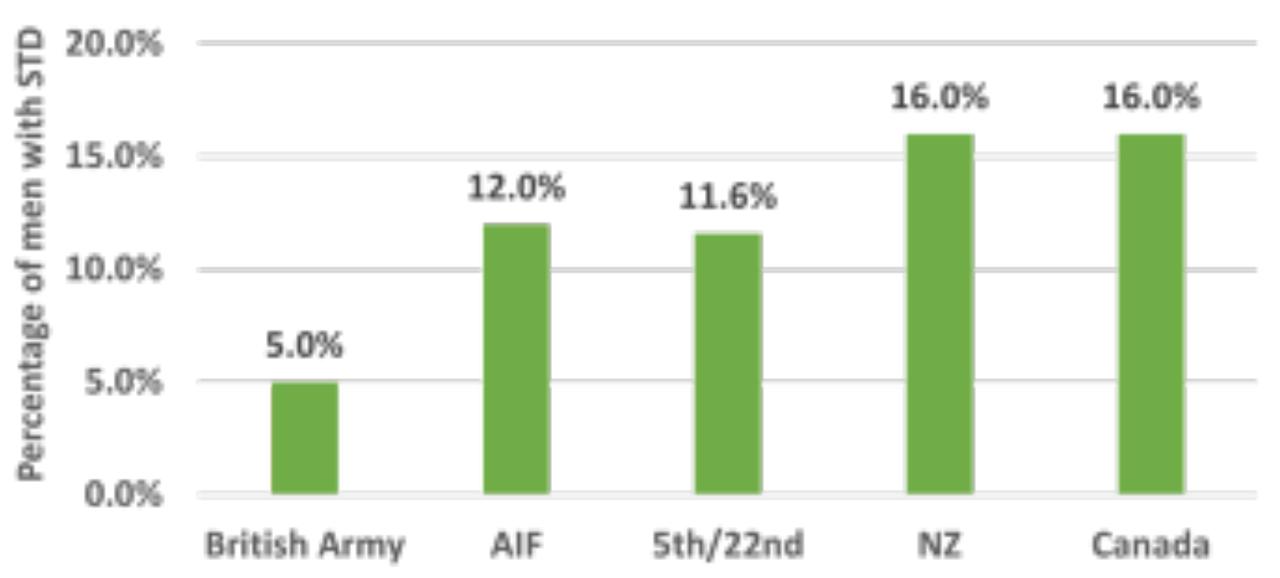

## 5th/22nd STD - rates per 100 men

| <u>Period</u>             | No. of Courts<br>Martial in<br>5 <sup>th</sup> /22 <sup>nd</sup> | 5 <sup>th</sup> /22 <sup>nd</sup> CM's<br>as a % active<br>with Unit | No. of Courts<br>Martial in AIF | AIF CM's as a<br>% active with<br>Unit |
|---------------------------|------------------------------------------------------------------|----------------------------------------------------------------------|---------------------------------|----------------------------------------|
| 1 <sup>st</sup> half 1916 | 4                                                                | 3%                                                                   | n/a                             | -                                      |
| 2 <sup>nd</sup> half 1916 | 3                                                                | 2%                                                                   | n/a                             | -                                      |
| 1 <sup>st</sup> half 1917 | 4                                                                | 3%                                                                   | 12,771                          | 6%                                     |
| 2 <sup>nd</sup> half 1917 | 2                                                                | 2%                                                                   | 12,345                          | 7%                                     |
| 1 <sup>st</sup> half 1918 | 9                                                                | 10%                                                                  | 10,054                          | 6%                                     |
| 2 <sup>nd</sup> half 1918 | 6                                                                | 8%                                                                   | 9,755                           | 7%                                     |
| 1 <sup>st</sup> half 1919 | 2                                                                | 3%                                                                   | n/a                             | -                                      |