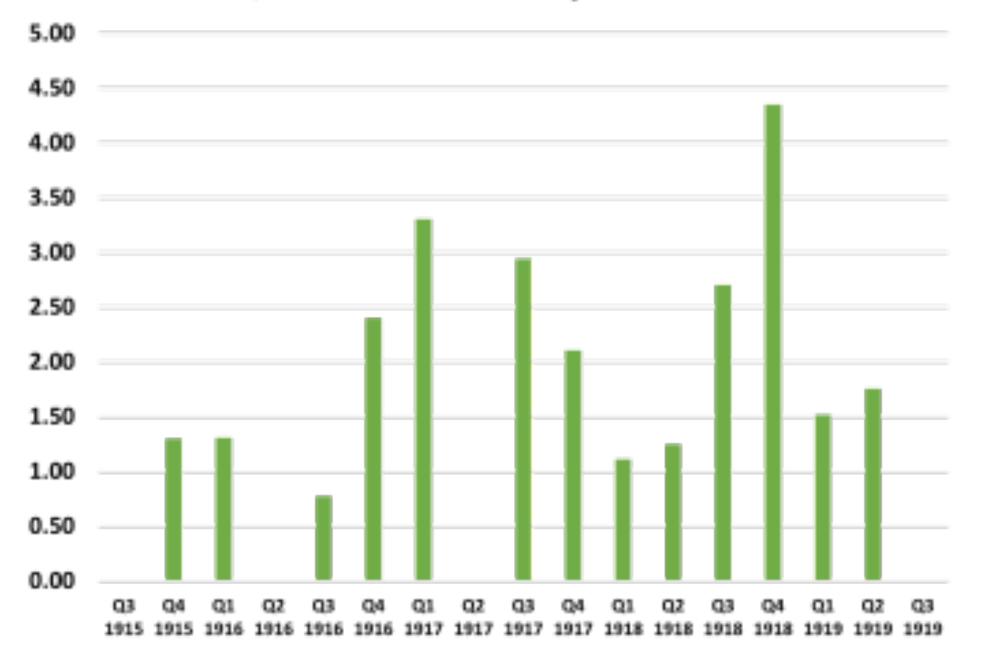

## 5th/22nd STD - rates per 100 men

| <u>Period</u>             | No. of Courts<br>Martial in<br>5 <sup>th</sup> /22 <sup>nd</sup> | 5 <sup>th</sup> /22 <sup>nd</sup> CM's<br>as a % active<br>with Unit | No. of Courts<br>Martial in AIF | AIF CM's as a<br>% active with<br>Unit |
|---------------------------|------------------------------------------------------------------|----------------------------------------------------------------------|---------------------------------|----------------------------------------|
| 1 <sup>st</sup> half 1916 | 4                                                                | 3%                                                                   | n/a                             | -                                      |
| 2 <sup>nd</sup> half 1916 | 3                                                                | 2%                                                                   | n/a                             | -                                      |
| 1 <sup>st</sup> half 1917 | 4                                                                | 3%                                                                   | 12,771                          | 6%                                     |
| 2 <sup>nd</sup> half 1917 | 2                                                                | 2%                                                                   | 12,345                          | 7%                                     |
| 1 <sup>st</sup> half 1918 | 9                                                                | 10%                                                                  | 10,054                          | 6%                                     |
| 2 <sup>nd</sup> half 1918 | 6                                                                | 8%                                                                   | 9,755                           | 7%                                     |
| 1 <sup>st</sup> half 1919 | 2                                                                | 3%                                                                   | n/a                             | -                                      |