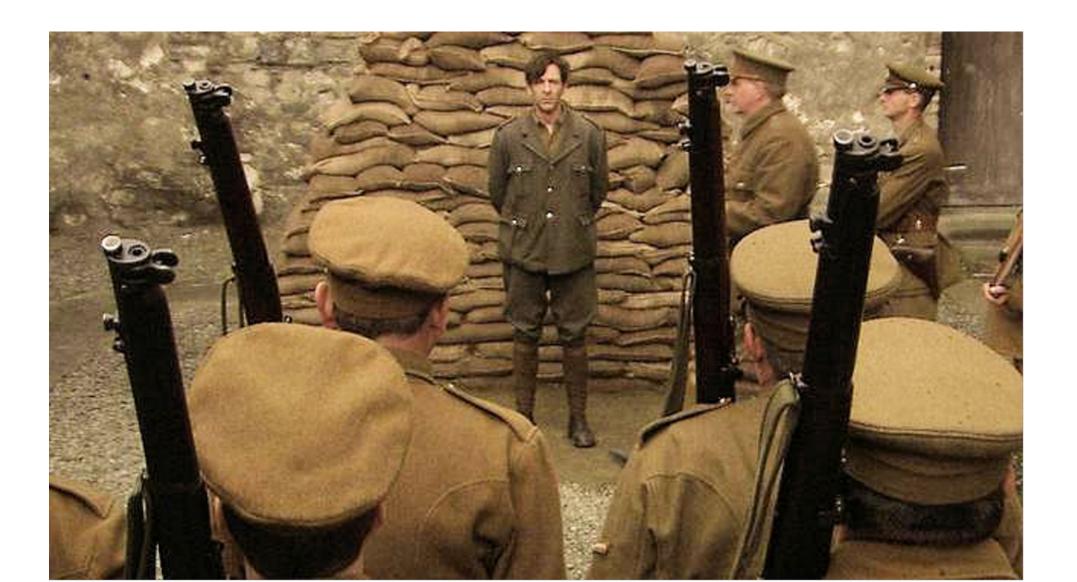

## 5th/22nd STD - rates per 100 men

| <u>Period</u>             | No. of Courts<br>Martial in<br>5 <sup>th</sup> /22 <sup>nd</sup> | 5 <sup>th</sup> /22 <sup>nd</sup> CM's<br>as a % active<br>with Unit | No. of Courts<br>Martial in AIF | AIF CM's as a<br>% active with<br>Unit |
|---------------------------|------------------------------------------------------------------|----------------------------------------------------------------------|---------------------------------|----------------------------------------|
| 1 <sup>st</sup> half 1916 | 4                                                                | 3%                                                                   | n/a                             | -                                      |
| 2 <sup>nd</sup> half 1916 | 3                                                                | 2%                                                                   | n/a                             | -                                      |
| 1 <sup>st</sup> half 1917 | 4                                                                | 3%                                                                   | 12,771                          | 6%                                     |
| 2 <sup>nd</sup> half 1917 | 2                                                                | 2%                                                                   | 12,345                          | 7%                                     |
| 1 <sup>st</sup> half 1918 | 9                                                                | 10%                                                                  | 10,054                          | 6%                                     |
| 2 <sup>nd</sup> half 1918 | 6                                                                | 8%                                                                   | 9,755                           | 7%                                     |
| 1 <sup>st</sup> half 1919 | 2                                                                | 3%                                                                   | n/a                             | -                                      |