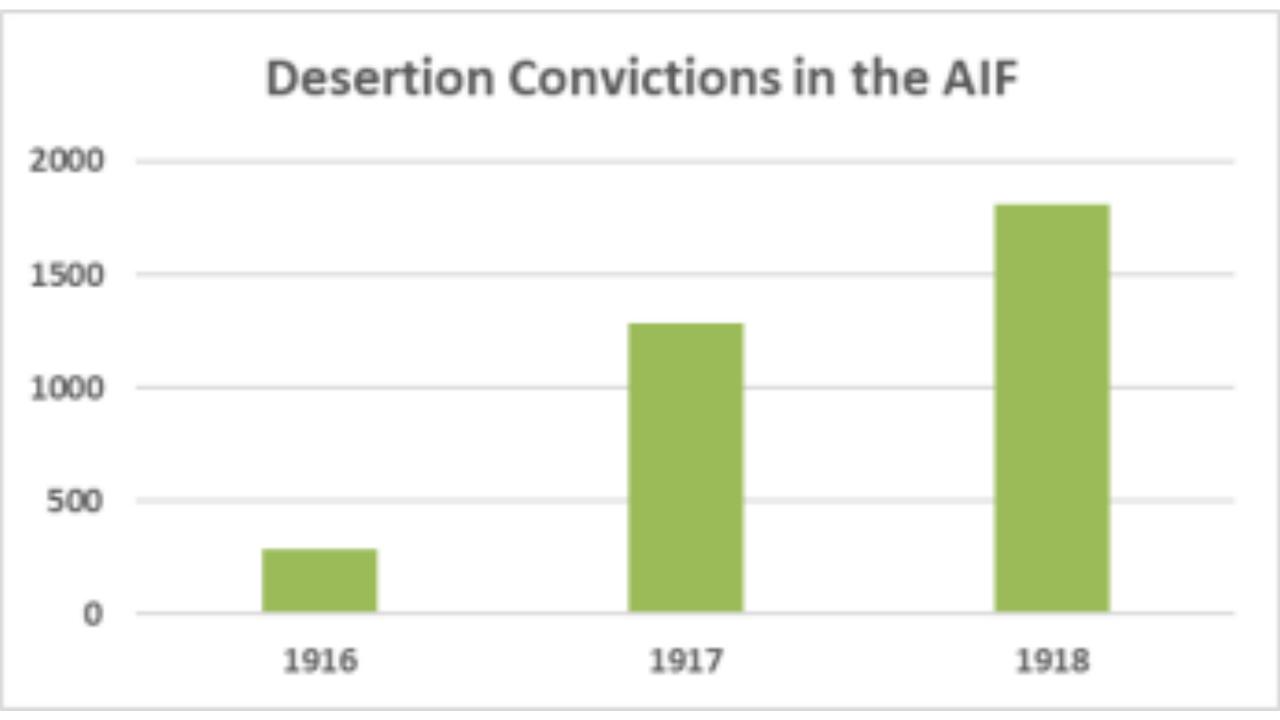

## 5th/22nd STD - rates per 100 men

| <u>Period</u>             | No. of Courts<br>Martial in<br>5 <sup>th</sup> /22 <sup>nd</sup> | 5 <sup>th</sup> /22 <sup>nd</sup> CM's<br>as a % active<br>with Unit | No. of Courts<br>Martial in AIF | AIF CM's as a<br>% active with<br>Unit |
|---------------------------|------------------------------------------------------------------|----------------------------------------------------------------------|---------------------------------|----------------------------------------|
| 1 <sup>st</sup> half 1916 | 4                                                                | 3%                                                                   | n/a                             | -                                      |
| 2 <sup>nd</sup> half 1916 | 3                                                                | 2%                                                                   | n/a                             | -                                      |
| 1 <sup>st</sup> half 1917 | 4                                                                | 3%                                                                   | 12,771                          | 6%                                     |
| 2 <sup>nd</sup> half 1917 | 2                                                                | 2%                                                                   | 12,345                          | 7%                                     |
| 1 <sup>st</sup> half 1918 | 9                                                                | 10%                                                                  | 10,054                          | 6%                                     |
| 2 <sup>nd</sup> half 1918 | 6                                                                | 8%                                                                   | 9,755                           | 7%                                     |
| 1 <sup>st</sup> half 1919 | 2                                                                | 3%                                                                   | n/a                             | -                                      |