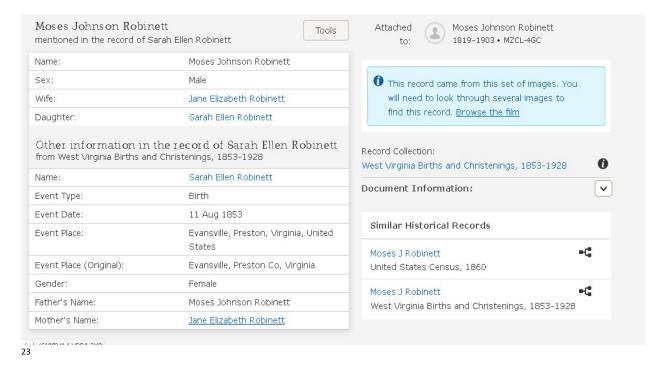

4<sup>th</sup> & 5th Generation Documentation: US Federal Census, 1860, Taylor, West Virginia, USA – George D Robinett in the Family of Moses J and Jane E Robinett. (*Footnote 20*)

The 1860 Census of Taylor County, Virginia shows Moses J. Robinette, Hotel Keeper, with his family that includes his wife Jane E and children including George D. Robinette, age 15. George's Initial "D" is incorrect and should be "H" as shown in 1870 Census. It is resolved as "H" in 1850 Census for the Moses J and Jane E Robinett Family because of listed children and Moses is an Inn Keeper. This record links 4<sup>th</sup> and 5<sup>th</sup> Generations together.

<sup>&</sup>lt;sup>20</sup>"United States Census, 1860", database with images, *FamilySearch* (https://familysearch.org/ark:/61903/1:1:M41Y-TGX: 19 March 2020), Moses J Robinett, 1860. Taylor, Virginia, United States, FHL Film #005171750.