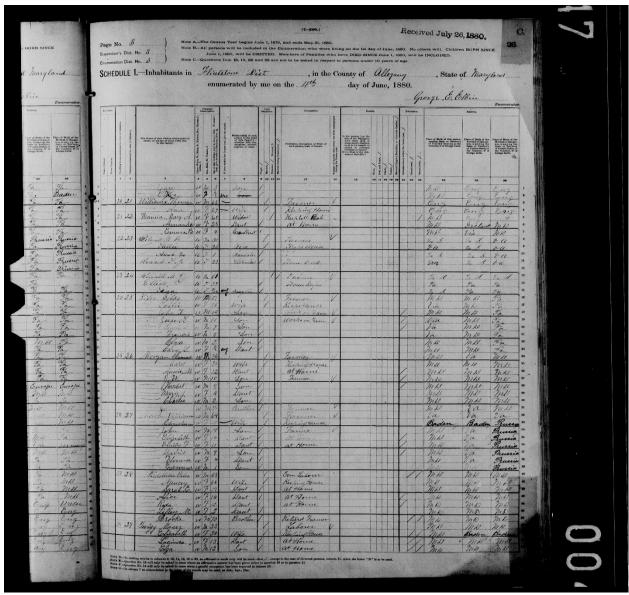

4<sup>th</sup> & 5th Generation Documentation: US Federal Census, 1860, Taylor, West Virginia, USA – George D Robinett in the Family of Moses J and Jane E Robinett. (*Footnote 20*)

The 1860 Census of Taylor County, Virginia shows Moses J. Robinette, Hotel Keeper, with his family that includes his wife Jane E and children including George D. Robinette, age 15. George's Initial "D" is incorrect and should be "H" as shown in 1870 Census. It is resolved as "H" in 1850 Census for the Moses J and Jane E Robinett Family because of listed children and Moses is an Inn Keeper. This record links 4<sup>th</sup> and 5<sup>th</sup> Generations together.

<sup>&</sup>lt;sup>20</sup>"United States Census, 1860", database with images, *FamilySearch* (https://familysearch.org/ark:/61903/1:1:M41Y-TGX: 19 March 2020), Moses J Robinett, 1860. Taylor, Virginia, United States, FHL Film #005171750.