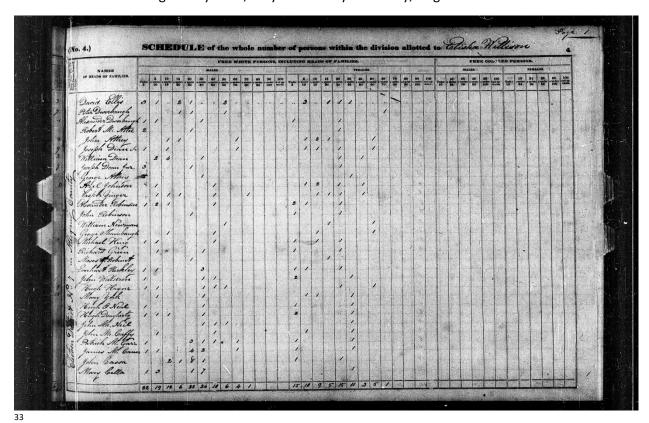

4<sup>th</sup> & 5<sup>th</sup> Generation Documentation: US Federal Census, 1850, Preston County, Virginia, USA – George H. Robinett in family of Moses J and Jane E Robinett. (*Footnote 21*)

1850 Census of Preston County, Virginia shows Moses J. and Jane E Robinett with son, George H. Robinett and family. Moses is an Inn Keeper, that is synonymous with Moses being a Hotel Keeper in 1860. 1850 Census confirms and links Generation 4 and Generation 5.